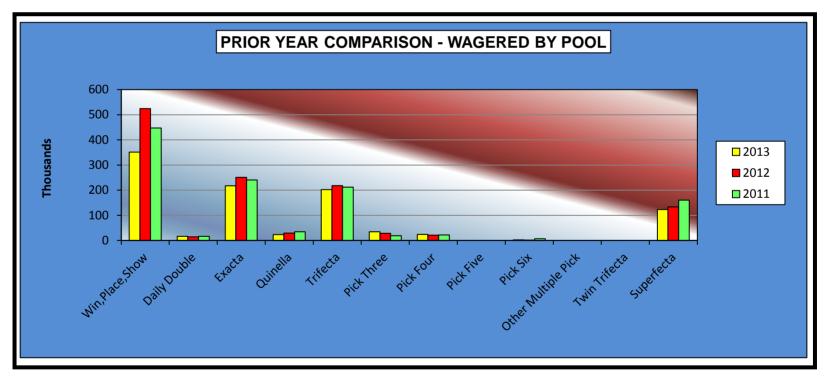

#### OKLAHOMA HORSE RACING COMMISSION STATISTICAL REPORT OF OPERATIONS WILL ROGERS DOWNS-MIXED BREED LIVE RACE MEETING PRIOR YEAR COMPARISON - DISTRIBUTION SUMMARY OF NET WAGERED AUGUST 24, 2013 THROUGH NOVEMBER 9, 2013

|                     | 2013         | 2012           | 2011           | 2012 to 2013<br>Increase<br>(Decrease) | %<br>Increase | 2011 to 2012<br>Increase<br>(Decrease) | %<br>Increase |
|---------------------|--------------|----------------|----------------|----------------------------------------|---------------|----------------------------------------|---------------|
| Win,Place,Show      | \$351,748.00 | \$524,790.00   | \$447,359.00   | (\$173,042.00)                         | -32.97%       | \$77,431.00                            | 17.31%        |
| Daily Double        | 16,802.00    | 14,325.00      | 16,725.00      | 2,477.00                               | 17.29%        | (2,400.00)                             | -14.35%       |
| Exacta              | 217,150.50   | 251,423.00     | 240,565.00     | (34,272.50)                            | -13.63%       | 10,858.00                              | 4.51%         |
| Quinella            | 23,322.00    | 29,195.00      | 34,780.80      | (5,873.00)                             | -20.12%       | (5,585.80)                             | -16.06%       |
| Trifecta            | 202,471.80   | 217,893.30     | 212,069.00     | (15,421.50)                            | -7.08%        | 5,824.30                               | 2.75%         |
| Pick Three          | 34,676.50    | 28,855.90      | 19,180.50      | 5,820.60                               | 20.17%        | 9,675.40                               | 50.44%        |
| Pick Four           | 24,128.20    | 21,045.60      | 22,224.50      | 3,082.60                               | 14.65%        | (1,178.90)                             | -5.30%        |
| Pick Five           | 0.00         | 0.00           | 0.00           | 0.00                                   | 0.00%         | 0.00                                   | 0.00%         |
| Pick Six            | 2,504.80     | 1,846.00       | 7,037.00       | 658.80                                 | 35.69%        | (5,191.00)                             | -73.77%       |
| Other Multiple Pick | 0.00         | 0.00           | 0.00           | 0.00                                   | 0.00%         | 0.00                                   | 0.00%         |
| Twin Trifecta       | 0.00         | 0.00           | 0.00           | 0.00                                   | 0.00%         | 0.00                                   | 0.00%         |
| Superfecta          | 122,753.10   | 133,870.00     | 160,740.60     | (11,116.90)                            | -8.30%        | (26,870.60)                            | -16.72%       |
| NET WAGERED         | \$995,556.90 | \$1,223,243.80 | \$1,160,681.40 | (\$227,686.90)                         | -18.61%       | \$62,562.40                            | 5.39%         |