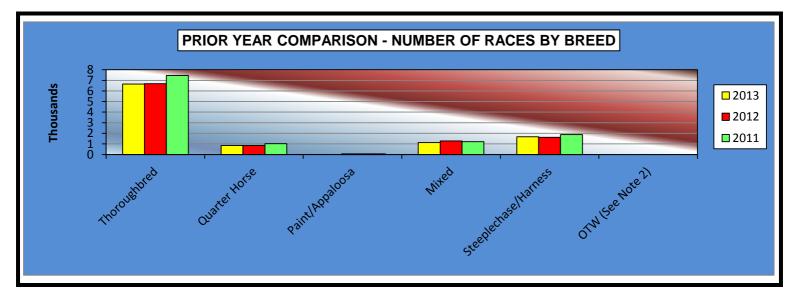

#### OKLAHOMA HORSE RACING COMMISSION STATISTICAL REPORT OF OPERATIONS WILL ROGERS DOWNS-MIXED BREED LIVE RACE MEETING PRIOR YEAR COMPARISON - NUMBER OF RACES BY BREED AUGUST 24, 2013 THROUGH NOVEMBER 9, 2013

|                      | 2013   | 2012   | 2011   | 2012 to 2013<br>Increase<br>(Decrease) | %<br>Increase | 2011 to 2012<br>Increase<br>(Decrease) | %<br>Increase |
|----------------------|--------|--------|--------|----------------------------------------|---------------|----------------------------------------|---------------|
|                      |        |        |        |                                        |               |                                        |               |
| Thoroughbred         | 6,648  | 6,681  | 7,453  | (33)                                   | -0.49%        | (772)                                  | -10.36%       |
| Quarter Horse        | 849    | 852    | 1,020  | (3)                                    | -0.35%        | (168)                                  | -16.47%       |
| Paint/Appaloosa      | 0      | 70     | 60     | (70)                                   | -100.00%      | 10                                     | 16.67%        |
| Mixed                | 1,124  | 1,285  | 1,205  | (161)                                  | -12.53%       | 80                                     | 6.64%         |
| Steeplechase/Harness | 1,670  | 1,630  | 1,878  | 40                                     | 2.45%         | (248)                                  | -13.21%       |
| OTW (See Note 2)     | 0      | 0      | 0      | 0                                      | 0.00%         | 0                                      | 0.00%         |
| TOTAL RACES          | 10,291 | 10,518 | 11,616 | (227)                                  | -2.16%        | (1,098)                                | -9.45%        |