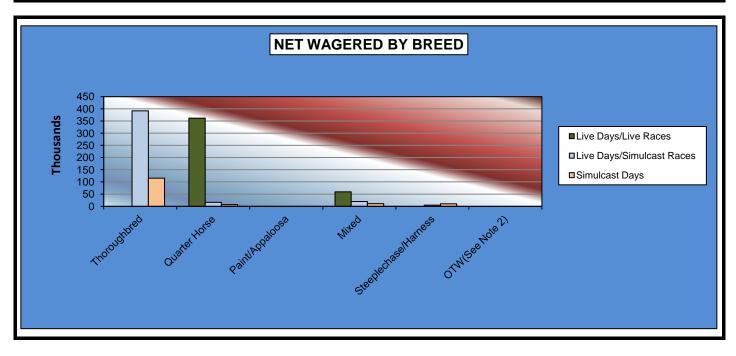

#### OKLAHOMA HORSE RACING COMMISSION STATISTICAL REPORT OF OPERATIONS WILL ROGERS DOWNS-MIXED BREED LIVE RACE MEETING NET WAGERED BY BREED AUGUST 24, 2013 THROUGH NOVEMBER 9, 2013

|                      | Live Days<br>Live Days Simulcast<br>Races Races |              | Simulcast<br>Days | Total<br>Live<br>Races | Total<br>Simulcast<br>Races | Grand<br>Total |
|----------------------|-------------------------------------------------|--------------|-------------------|------------------------|-----------------------------|----------------|
|                      |                                                 |              |                   |                        |                             |                |
| Thoroughbred         | \$0.00                                          | \$391,723.70 | \$115,166.00      | \$0.00                 | \$506,889.70                | \$506,889.70   |
| Quarter Horse        | 361,824.60                                      | 16,402.60    | 6,411.00          | 361,824.60             | 22,813.60                   | 384,638.20     |
| Paint/Appaloosa      | 0.00                                            | 0.00         | 0.00              | 0.00                   | 0.00                        | 0.00           |
| Mixed                | 59,161.40                                       | 19,361.70    | 10,711.10         | 59,161.40              | 30,072.80                   | 89,234.20      |
| Steeplechase/Harness | 0.00                                            | 4,576.10     | 10,218.70         | 0.00                   | 14,794.80                   | 14,794.80      |
| OTW(See Note 2)      | 0.00                                            | 0.00         | 0.00              | 0.00                   | 0.00                        | 0.00           |
|                      |                                                 |              |                   |                        |                             |                |
| Net Wagered          | \$420,986.00                                    | \$432,064.10 | \$142,506.80      | \$420,986.00           | \$574,570.90                | \$995,556.90   |