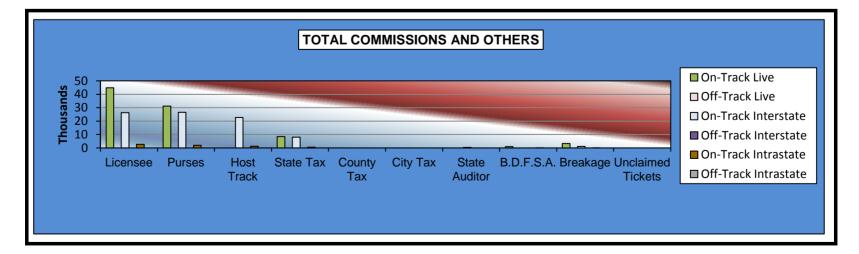

|                              |              |        | L            | ive Days |             |        |              |
|------------------------------|--------------|--------|--------------|----------|-------------|--------|--------------|
|                              | Live         |        | Simulo       | ast      | Intras      | tate   | Grand        |
|                              | On-Track     | OTW    | On-Track     | OTW      | On-Track    | ΟΤΨ    | Total        |
|                              |              |        |              |          |             |        |              |
| NET WAGERED                  | \$420,986.00 | \$0.00 | \$401,176.40 | \$0.00   | \$30,887.70 | \$0.00 | \$853,050.10 |
| COMMISSIONS:                 |              |        |              |          |             |        |              |
| Licensee                     | \$44,828.95  | \$0.00 | \$26,221.23  | \$0.00   | \$2,705.22  | \$0.00 | \$73,755.40  |
| Purses                       | 31,099.90    | 0.00   | 26,622.54    | 0.00     | 1,991.67    | 0.00   | 59,714.11    |
| Host Track                   | 0.00         | 0.00   | 22,712.72    | 0.00     | 1,235.52    | 0.00   | 23,948.24    |
| State Tax                    | 8,419.71     | 0.00   | 8,023.52     | 0.00     | 617.75      | 0.00   | 17,060.98    |
| County Tax (See Note 4)      | 0.00         | 0.00   | 0.00         | 0.00     | 0.00        | 0.00   | 0.00         |
| City Tax (See Note 4)        | 0.00         | 0.00   | 0.00         | 0.00     | 0.00        | 0.00   | 0.00         |
| State Auditor                | 0.00         | 0.00   | 401.18       | 0.00     | 0.00        | 0.00   | 401.18       |
| Breeding Development Fund    |              |        |              |          |             |        |              |
| Special Account (B.D.F.S.A.) | 1,036.78     | 0.00   | 0.00         | 0.00     | 87.77       | 0.00   | 1,124.55     |
| OTHERS:                      |              |        |              |          |             |        |              |
| Breakage                     | 3,282.08     | 0.00   | 1,158.51     | 0.00     | 163.69      | 0.00   | 4,604.28     |
| Unclaimed Tickets            | 0.00         | 0.00   | 0.00         | 0.00     | 0.00        | 0.00   | 0.00         |
| TOTAL COMMISSIONS            |              |        |              |          |             |        |              |
| AND OTHERS:                  | \$88,667.42  | \$0.00 | \$85,139.70  | \$0.00   | \$6,801.62  | \$0.00 | \$180,608.74 |
| NET PAID TO THE PUBLIC       | \$332,318.58 | \$0.00 | \$316,036.70 | \$0.00   | \$24,086.08 | \$0.00 | \$672,441.36 |