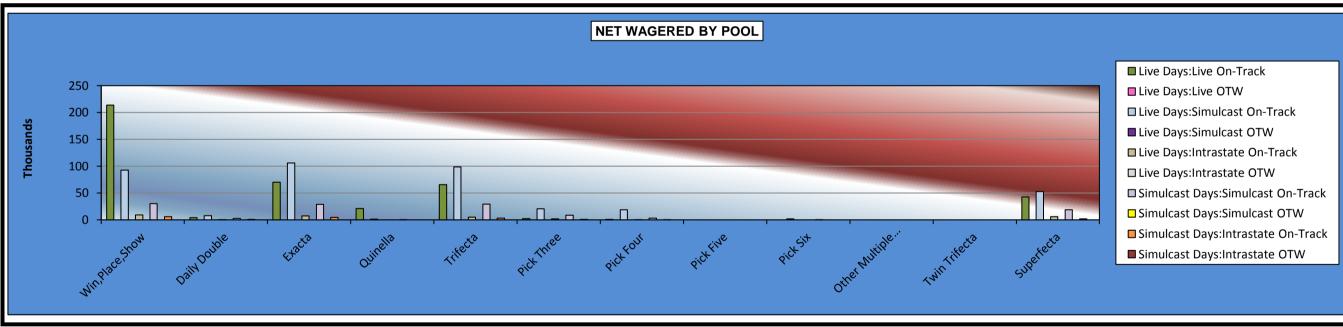

#### OKLAHOMA HORSE RACING COMMISSION STATISTICAL REPORT OF OPERATIONS WILL ROGERS DOWNS-MIXED BREED LIVE RACE MEETING NET WAGERED BY POOL AUGUST 24, 2013 THROUGH NOVEMBER 9, 2013

|                     |              |        | Live Da      | ys     |             |        |              | Simulcas | st Days     |        |              |        |              |
|---------------------|--------------|--------|--------------|--------|-------------|--------|--------------|----------|-------------|--------|--------------|--------|--------------|
|                     | Live Rad     | ces    | Simulcast    | Races  | Intrasta    | ite    | Simulcast    | Races    | Intrasta    | ite    | Total        |        | Grand        |
|                     | On-Track     | OTW    | On-Track     | OTW    | On-Track    | OTW    | On-Track     | OTW      | On-Track    | OTW    | On-Track     | OTW    | Total        |
| Win,Place,Show      | \$213,629.00 | \$0.00 | \$92,569.00  | \$0.00 | \$9,141.00  | \$0.00 | \$30,226.00  | \$0.00   | \$6,183.00  | \$0.00 | \$351,748.00 | \$0.00 | \$351,748.00 |
| Daily Double        | 4,202.00     | 0.00   | 7,968.00     | 0.00   | 793.00      | 0.00   | 2,960.00     | 0.00     | 879.00      | 0.00   | 16,802.00    | 0.00   | 16,802.00    |
| Exacta              | 70,039.00    | 0.00   | 106,206.50   | 0.00   | 7,511.00    | 0.00   | 28,880.00    | 0.00     | 4,514.00    | 0.00   | 217,150.50   | 0.00   | 217,150.50   |
| Quinella            | 21,310.00    | 0.00   | 1,521.00     | 0.00   | 0.00        | 0.00   | 491.00       | 0.00     | 0.00        | 0.00   | 23,322.00    | 0.00   | 23,322.00    |
| Trifecta            | 65,637.00    | 0.00   | 98,734.90    | 0.00   | 5,052.00    | 0.00   | 29,524.90    | 0.00     | 3,523.00    | 0.00   | 202,471.80   | 0.00   | 202,471.80   |
| Pick Three          | 2,352.00     | 0.00   | 20,536.40    | 0.00   | 1,778.00    | 0.00   | 8,962.10     | 0.00     | 1,048.00    | 0.00   | 34,676.50    | 0.00   | 34,676.50    |
| Pick Four           | 941.00       | 0.00   | 18,816.40    | 0.00   | 465.00      | 0.00   | 3,493.80     | 0.00     | 412.00      | 0.00   | 24,128.20    | 0.00   | 24,128.20    |
| Pick Five           | 0.00         | 0.00   | 0.00         | 0.00   | 0.00        | 0.00   | 0.00         | 0.00     | 0.00        | 0.00   | 0.00         | 0.00   | 0.00         |
| Pick Six            | 0.00         | 0.00   | 1,852.80     | 0.00   | 0.00        | 0.00   | 652.00       | 0.00     | 0.00        | 0.00   | 2,504.80     | 0.00   | 2,504.80     |
| Other Multiple Pick | 0.00         | 0.00   | 0.00         | 0.00   | 0.00        | 0.00   | 0.00         | 0.00     | 0.00        | 0.00   | 0.00         | 0.00   | 0.00         |
| Twin Trifecta       | 0.00         | 0.00   | 0.00         | 0.00   | 0.00        | 0.00   | 0.00         | 0.00     | 0.00        | 0.00   | 0.00         | 0.00   | 0.00         |
| Superfecta          | 42,876.00    | 0.00   | 52,971.40    | 0.00   | 6,147.70    | 0.00   | 18,849.00    | 0.00     | 1,909.00    | 0.00   | 122,753.10   | 0.00   | 122,753.10   |
| NET WAGERED         | \$420,986.00 | \$0.00 | \$401,176.40 | \$0.00 | \$30,887.70 | \$0.00 | \$124,038.80 | \$0.00   | \$18,468.00 | \$0.00 | \$995,556.90 | \$0.00 | \$995,556.90 |