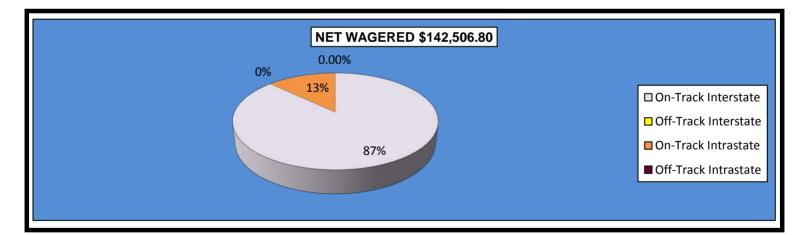

#### OKLAHOMA HORSE RACING COMMISSION STATISTICAL REPORT OF OPERATIONS WILL ROGERS DOWNS-MIXED BREED LIVE RACE MEETING DISTRIBUTION SUMMARY OF NET WAGERED-SIMULCAST DAYS AUGUST 24, 2013 THROUGH NOVEMBER 9, 2013

|                                  |              | Simulcast | : Days      |        |              |
|----------------------------------|--------------|-----------|-------------|--------|--------------|
|                                  | Simulcas     | st        | Intrastat   | e      | Grand        |
|                                  | On-Track     | ΟΤΨ       | On-Track    | ΟΤW    | Total        |
|                                  |              |           |             |        |              |
| NET WAGERED                      | \$124,038.80 | \$0.00    | \$18,468.00 | \$0.00 | \$142,506.80 |
| COMMISSIONS:                     |              |           |             |        |              |
| Licensee                         | 9,562.25     | 0.00      | 1,594.89    | 0.00   | 11,157.14    |
| Purses                           | 9,686.42     | 0.00      | 1,161.70    | 0.00   | 10,848.12    |
| Host Track                       | 4,574.00     | 0.00      | 738.71      | 0.00   | 5,312.71     |
| State Tax                        | 2,480.77     | 0.00      | 369.38      | 0.00   | 2,850.15     |
| County Tax (See Note 4)          | 0.00         | 0.00      | 0.00        | 0.00   | 0.00         |
| City Tax (See Note 4)            | 0.00         | 0.00      | 0.00        | 0.00   | 0.00         |
| State Auditor                    | 124.04       | 0.00      | 0.00        | 0.00   | 124.04       |
| Breeding Development Fund        |              |           |             |        |              |
| Special Account (B.D.F.S.A.)     | 0.00         | 0.00      | 49.50       | 0.00   | 49.50        |
| OTHERS:                          |              |           |             |        |              |
| Breakage                         | 433.08       | 0.00      | 110.02      | 0.00   | 543.10       |
| Unclaimed Tickets                | 0.00         | 0.00      | 0.00        | 0.00   | 0.00         |
| TOTAL COMMISSIONS<br>AND OTHERS: | \$26,860.56  | \$0.00    | \$4,024.20  | \$0.00 | \$30,884.76  |
| NET PAID TO THE PUBLIC           | \$97,178.24  | \$0.00    | \$14,443.80 | \$0.00 | \$111,622.04 |