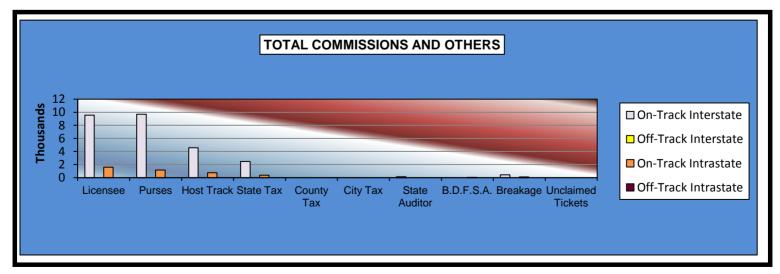

#### OKLAHOMA HORSE RACING COMMISSION STATISTICAL REPORT OF OPERATIONS WILL ROGERS DOWNS-MIXED BREED LIVE RACE MEETING DISTRIBUTION SUMMARY OF NET WAGERED-SIMULCAST DAYS AUGUST 24, 2013 THROUGH NOVEMBER 9, 2013

|                                  |              | Simulcast | : Days      |        |              |
|----------------------------------|--------------|-----------|-------------|--------|--------------|
|                                  | Simulcas     | st        | Intrastat   | e      | Grand        |
|                                  | On-Track     | ΟΤΨ       | On-Track    | ΟΤW    | Total        |
|                                  |              |           |             |        |              |
| NET WAGERED                      | \$124,038.80 | \$0.00    | \$18,468.00 | \$0.00 | \$142,506.80 |
| COMMISSIONS:                     |              |           |             |        |              |
| Licensee                         | 9,562.25     | 0.00      | 1,594.89    | 0.00   | 11,157.14    |
| Purses                           | 9,686.42     | 0.00      | 1,161.70    | 0.00   | 10,848.12    |
| Host Track                       | 4,574.00     | 0.00      | 738.71      | 0.00   | 5,312.71     |
| State Tax                        | 2,480.77     | 0.00      | 369.38      | 0.00   | 2,850.15     |
| County Tax (See Note 4)          | 0.00         | 0.00      | 0.00        | 0.00   | 0.00         |
| City Tax (See Note 4)            | 0.00         | 0.00      | 0.00        | 0.00   | 0.00         |
| State Auditor                    | 124.04       | 0.00      | 0.00        | 0.00   | 124.04       |
| Breeding Development Fund        |              |           |             |        |              |
| Special Account (B.D.F.S.A.)     | 0.00         | 0.00      | 49.50       | 0.00   | 49.50        |
| OTHERS:                          |              |           |             |        |              |
| Breakage                         | 433.08       | 0.00      | 110.02      | 0.00   | 543.10       |
| Unclaimed Tickets                | 0.00         | 0.00      | 0.00        | 0.00   | 0.00         |
| TOTAL COMMISSIONS<br>AND OTHERS: | \$26,860.56  | \$0.00    | \$4,024.20  | \$0.00 | \$30,884.76  |
| NET PAID TO THE PUBLIC           | \$97,178.24  | \$0.00    | \$14,443.80 | \$0.00 | \$111,622.04 |