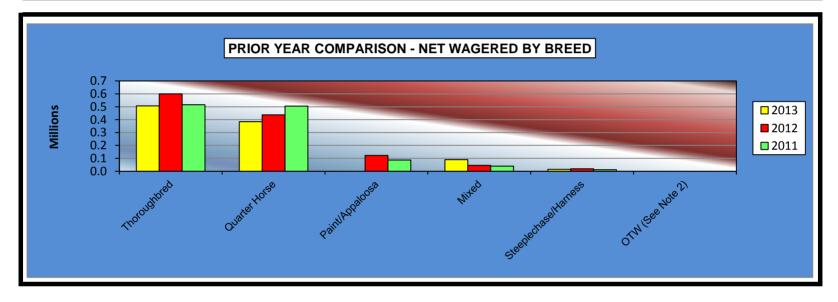

#### OKLAHOMA HORSE RACING COMMISSION STATISTICAL REPORT OF OPERATIONS WILL ROGERS DOWNS-MIXED BREED LIVE RACE MEETING PRIOR YEAR COMPARISON - NET WAGERED BY BREED AUGUST 24, 2013 THROUGH NOVEMBER 9, 2013

|                      | 2013         | 2012           | 2011           | 2012 to 2013<br>Increase<br>(Decrease) | %<br>Increase | 2011 to 2012<br>Increase<br>(Decrease) | %<br>Increase |
|----------------------|--------------|----------------|----------------|----------------------------------------|---------------|----------------------------------------|---------------|
|                      |              |                |                |                                        |               |                                        |               |
| Thoroughbred         | \$506,889.70 | \$600,228.60   | \$516,161.80   | (\$93,338.90)                          | -15.55%       | \$84,066.80                            | 16.29%        |
| Quarter Horse        | 384,638.20   | 436,857.10     | 505,939.88     | (52,218.90)                            | -11.95%       | (69,082.78)                            | -13.65%       |
| Paint/Appaloosa      | 0.00         | 122,114.90     | 86,637.92      | (122,114.90)                           | -100.00%      | 35,476.98                              | 40.95%        |
| Mixed                | 89,234.20    | 44,705.20      | 40,059.90      | 44,529.00                              | 99.61%        | 4,645.30                               | 11.60%        |
| Steeplechase/Harness | 14,794.80    | 19,338.00      | 11,881.90      | (4,543.20)                             | -23.49%       | 7,456.10                               | 62.75%        |
| OTW (See Note 2)     | 0.00         | 0.00           | 0.00           | 0.00                                   | 0.00%         | 0.00                                   | 0.00%         |
| NET WAGERED          | \$995,556.90 | \$1,223,243.80 | \$1,160,681.40 | (\$227,686.90)                         | -18.61%       | \$62,562.40                            | 5.39%         |