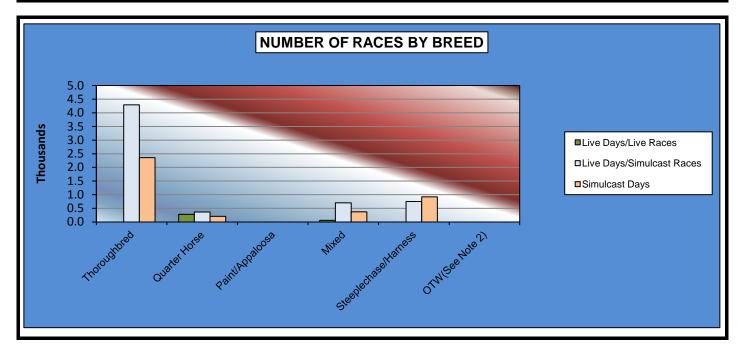

#### OKLAHOMA HORSE RACING COMMISSION STATISTICAL REPORT OF OPERATIONS WILL ROGERS DOWNS-MIXED BREED LIVE RACE MEETING NUMBER OF RACES BY BREED AUGUST 24, 2013 THROUGH NOVEMBER 9, 2013

|                      | Live D<br>Live Days<br>Races | Days<br>Simulcast<br>Races | Simulcast<br>Days | Total<br>Live<br>Races | Total<br>Simulcast<br>Races | Grand<br>Total |
|----------------------|------------------------------|----------------------------|-------------------|------------------------|-----------------------------|----------------|
|                      |                              |                            |                   |                        |                             |                |
| Thoroughbred         | 0                            | 4,292                      | 2,356             | 0                      | 6,648                       | 6,648          |
| Quarter Horse        | 277                          | 367                        | 205               | 277                    | 572                         | 849            |
| Paint/Appaloosa      | 0                            | 0                          | 0                 | 0                      | 0                           | 0              |
| Mixed                | 57                           | 698                        | 369               | 57                     | 1,067                       | 1,124          |
| Steeplechase/Harness | 0                            | 751                        | 919               | 0                      | 1,670                       | 1,670          |
| OTW(See Note 2)      | 0                            | 0                          | 0                 | 0                      | 0                           | 0              |
| Total Races          | 334                          | 6,108                      | 3,849             | 334                    | 9,957                       | 10,291         |