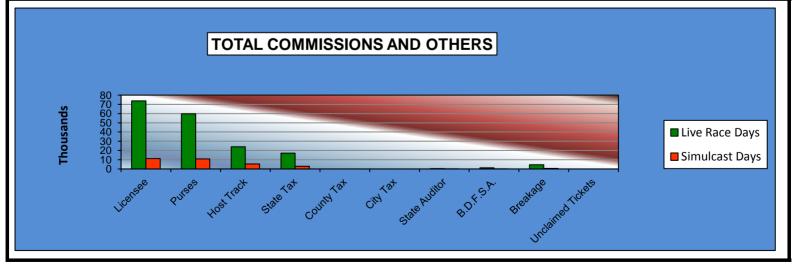

#### OKLAHOMA HORSE RACING COMMISSION STATISTICAL REPORT OF OPERATIONS WILL ROGERS DOWNS-MIXED BREED LIVE RACE MEETING DISTRIBUTION SUMMARY OF NET WAGERED AUGUST 24, 2013 THROUGH NOVEMBER 9, 2013

|                                  | Live<br>Days | Simulcast<br>Days | Total        | Guest<br>Facilities<br>(see Note 1) | Grand<br>Total |
|----------------------------------|--------------|-------------------|--------------|-------------------------------------|----------------|
| NET WAGERED                      | \$853,050.10 | \$142,506.80      | \$995,556.90 | \$2,083,823.25                      | \$3,079,380.15 |
| COMMISSIONS:                     |              |                   |              |                                     |                |
| Licensee                         | \$73,755.40  | \$11,157.14       | \$84,912.54  | \$34,900.21                         | \$119,812.75   |
| Purses                           | 59,714.11    | 10,848.12         | 70,562.23    | 25,156.69                           | 95,718.92      |
| Host Track                       | 23,948.24    | 5,312.71          | 29,260.95    | 0.00                                | 29,260.95      |
| State Tax                        | 17,060.98    | 2,850.15          | 19,911.13    | 5,594.15                            | 25,505.28      |
| County Tax (See Note 4)          | 0.00         | 0.00              | 0.00         | 0.00                                | 0.00           |
| City Tax (See Note 4)            | 0.00         | 0.00              | 0.00         | 0.00                                | 0.00           |
| State Auditor                    | 401.18       | 124.04            | 525.22       | 0.00                                | 525.22         |
| Breeding Development Fund        |              |                   |              |                                     |                |
| Special Account (B.D.F.S.A.)     | 1,124.55     | 49.50             | 1,174.05     | 1,031.08                            | 2,205.13       |
| OTHERS:                          |              |                   |              |                                     |                |
| Breakage                         | 4,604.28     | 543.10            | 5,147.38     | 0.00                                | 5,147.38       |
| Unclaimed Tickets (See Note 3)   | 0.00         | 0.00              | 0.00         | 0.00                                | 0.00           |
| TOTAL COMMISSIONS<br>AND OTHERS: | \$180,608.74 | \$30,884.76       | \$211,493.50 | \$66,682.13                         | \$278,175.63   |
| NET PAID TO THE PUBLIC           | \$672,441.36 | \$111,622.04      | \$784,063.40 |                                     |                |