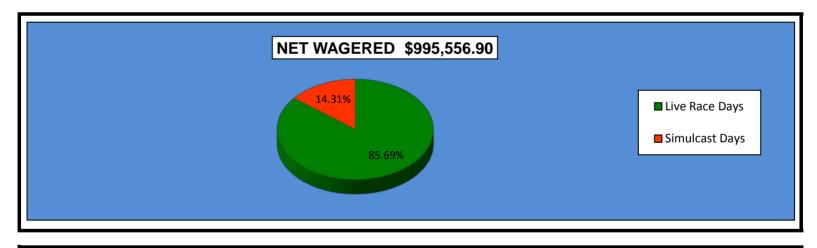

#### OKLAHOMA HORSE RACING COMMISSION STATISTICAL REPORT OF OPERATIONS WILL ROGERS DOWNS-MIXED BREED LIVE RACE MEETING DISTRIBUTION SUMMARY OF NET WAGERED AUGUST 24, 2013 THROUGH NOVEMBER 9, 2013

|                                  | Live<br>Days | Simulcast<br>Days | Total        | Guest<br>Facilities<br>(see Note 1) | Grand<br>Total |
|----------------------------------|--------------|-------------------|--------------|-------------------------------------|----------------|
| NET WAGERED                      | \$853,050.10 | \$142,506.80      | \$995,556.90 | \$2,083,823.25                      | \$3,079,380.15 |
| COMMISSIONS:                     |              |                   |              |                                     |                |
| Licensee                         | \$73,755.40  | \$11,157.14       | \$84,912.54  | \$34,900.21                         | \$119,812.75   |
| Purses                           | 59,714.11    | 10,848.12         | 70,562.23    | 25,156.69                           | 95,718.92      |
| Host Track                       | 23,948.24    | 5,312.71          | 29,260.95    | 0.00                                | 29,260.95      |
| State Tax                        | 17,060.98    | 2,850.15          | 19,911.13    | 5,594.15                            | 25,505.28      |
| County Tax (See Note 4)          | 0.00         | 0.00              | 0.00         | 0.00                                | 0.00           |
| City Tax (See Note 4)            | 0.00         | 0.00              | 0.00         | 0.00                                | 0.00           |
| State Auditor                    | 401.18       | 124.04            | 525.22       | 0.00                                | 525.22         |
| Breeding Development Fund        |              |                   |              |                                     |                |
| Special Account (B.D.F.S.A.)     | 1,124.55     | 49.50             | 1,174.05     | 1,031.08                            | 2,205.13       |
| OTHERS:                          |              |                   |              |                                     |                |
| Breakage                         | 4,604.28     | 543.10            | 5,147.38     | 0.00                                | 5,147.38       |
| Unclaimed Tickets (See Note 3)   | 0.00         | 0.00              | 0.00         | 0.00                                | 0.00           |
| TOTAL COMMISSIONS<br>AND OTHERS: | \$180,608.74 | \$30,884.76       | \$211,493.50 | \$66,682.13                         | \$278,175.63   |
| NET PAID TO THE PUBLIC           | \$672,441.36 | \$111,622.04      | \$784,063.40 |                                     |                |