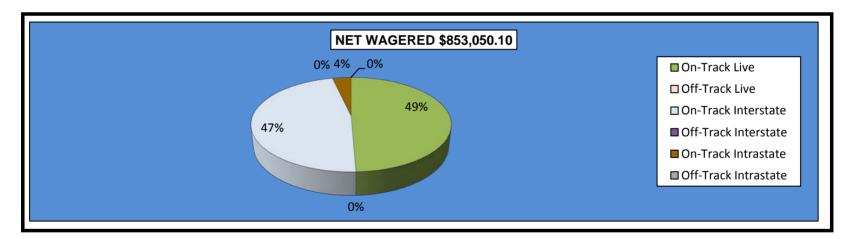

|                              |              |        | L            | ive Days |             |        |              |
|------------------------------|--------------|--------|--------------|----------|-------------|--------|--------------|
|                              | Live         |        | Simulo       | ast      | Intras      | tate   | Grand        |
|                              | On-Track     | OTW    | On-Track     | OTW      | On-Track    | ΟΤΨ    | Total        |
|                              |              |        |              |          |             |        |              |
| NET WAGERED                  | \$420,986.00 | \$0.00 | \$401,176.40 | \$0.00   | \$30,887.70 | \$0.00 | \$853,050.10 |
| COMMISSIONS:                 |              |        |              |          |             |        |              |
| Licensee                     | \$44,828.95  | \$0.00 | \$26,221.23  | \$0.00   | \$2,705.22  | \$0.00 | \$73,755.40  |
| Purses                       | 31,099.90    | 0.00   | 26,622.54    | 0.00     | 1,991.67    | 0.00   | 59,714.11    |
| Host Track                   | 0.00         | 0.00   | 22,712.72    | 0.00     | 1,235.52    | 0.00   | 23,948.24    |
| State Tax                    | 8,419.71     | 0.00   | 8,023.52     | 0.00     | 617.75      | 0.00   | 17,060.98    |
| County Tax (See Note 4)      | 0.00         | 0.00   | 0.00         | 0.00     | 0.00        | 0.00   | 0.00         |
| City Tax (See Note 4)        | 0.00         | 0.00   | 0.00         | 0.00     | 0.00        | 0.00   | 0.00         |
| State Auditor                | 0.00         | 0.00   | 401.18       | 0.00     | 0.00        | 0.00   | 401.18       |
| Breeding Development Fund    |              |        |              |          |             |        |              |
| Special Account (B.D.F.S.A.) | 1,036.78     | 0.00   | 0.00         | 0.00     | 87.77       | 0.00   | 1,124.55     |
| OTHERS:                      |              |        |              |          |             |        |              |
| Breakage                     | 3,282.08     | 0.00   | 1,158.51     | 0.00     | 163.69      | 0.00   | 4,604.28     |
| Unclaimed Tickets            | 0.00         | 0.00   | 0.00         | 0.00     | 0.00        | 0.00   | 0.00         |
| TOTAL COMMISSIONS            |              |        |              |          |             |        |              |
| AND OTHERS:                  | \$88,667.42  | \$0.00 | \$85,139.70  | \$0.00   | \$6,801.62  | \$0.00 | \$180,608.74 |
| NET PAID TO THE PUBLIC       | \$332,318.58 | \$0.00 | \$316,036.70 | \$0.00   | \$24,086.08 | \$0.00 | \$672,441.36 |