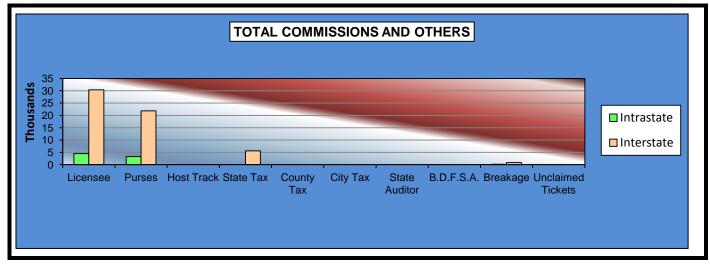

#### OKLAHOMA HORSE RACING COMMISSION STATISTICAL REPORT OF OPERATIONS WILL ROGERS DOWNS-MIXED BREED LIVE RACE MEETING DISTRIBUTION SUMMARY OF NET WAGERED-GUEST TRACKS AUGUST 24, 2013 THROUGH NOVEMBER 9, 2013

|                              | Guest Fa<br>(See N |                | Grand          |
|------------------------------|--------------------|----------------|----------------|
|                              | Intrastate         | Interstate     | Total          |
| NET WAGERED                  | \$232,667.70       | \$1,851,155.55 | \$2,083,823.25 |
| COMMISSIONS:                 |                    |                |                |
| Licensee                     | 4,515.94           | 30,384.27      | 34,900.21      |
| Purses                       | 3,318.15           | 21,838.54      | 25,156.69      |
| Host Track                   | 0.00               | 0.00           | 0.00           |
| State Tax                    | 0.00               | 5,594.15       | 5,594.15       |
| County Tax                   | 0.00               | 0.00           | 0.00           |
| City Tax                     | 0.00               | 0.00           | 0.00           |
| State Auditor                | 0.00               | 0.00           | 0.00           |
| Breeding Development Fund    |                    |                |                |
| Special Account (B.D.F.S.A.) | 149.33             | 881.75         | 1,031.08       |
| OTHERS:                      |                    |                |                |
| Breakage                     | 0.00               | 0.00           | 0.00           |
| Unclaimed Tickets            | 0.00               | 0.00           | 0.00           |
| TOTAL COMMISSIONS            |                    |                |                |
| AND OTHERS:                  | \$7,983.42         | \$58,698.71    | \$66,682.13    |