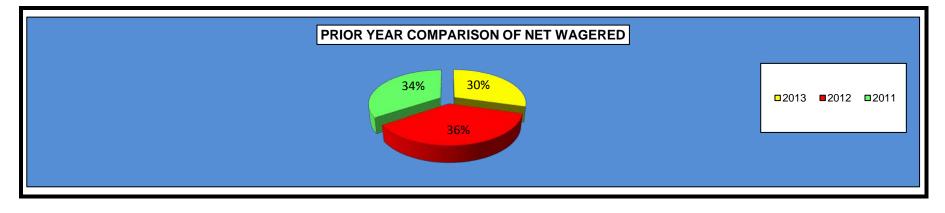

|                                                        | 2013         | 2012           | 2011           | 2012 to 2013<br>Increase<br>(Decrease) | %<br>Increase | 2011 to 2012<br>Increase<br>(Decrease) | %<br>Increase |
|--------------------------------------------------------|--------------|----------------|----------------|----------------------------------------|---------------|----------------------------------------|---------------|
| NET WAGERED                                            | \$995,556.90 | \$1,223,243.80 | \$1,160,681.40 | (\$227,686.90)                         | -18.61%       | \$62,562.40                            | 5.39%         |
| COMMISSIONS:                                           |              |                |                |                                        |               |                                        |               |
| Licensee                                               | 119,812.75   | 140,332.21     | 128,044.16     | (20,519.46)                            | -14.62%       | 12,288.05                              | 9.60%         |
| Purses                                                 | 95,718.92    | 111,838.66     | 101,686.26     | (16,119.74)                            | -14.41%       | 10,152.40                              | 9.98%         |
| Host Track                                             | 29,260.95    | 33,678.04      | 28,953.67      | (4,417.09)                             | -13.12%       | 4,724.37                               | 16.32%        |
| State Tax                                              | 25,505.28    | 30,278.72      | 27,527.27      | (4,773.44)                             | -15.76%       | 2,751.45                               | 10.00%        |
| County Tax (See Note 4)                                | 0.00         | 0.00           | 0.00           | 0.00                                   | 0.00%         | 0.00                                   | 0.00%         |
| City Tax (See Note 4)                                  | 0.00         | 0.00           | 0.00           | 0.00                                   | 0.00%         | 0.00                                   | 0.00%         |
| State Auditor                                          | 525.22       | 630.84         | 543.95         | (105.62)                               | -16.74%       | 86.89                                  | 15.97%        |
| Breeding Development Fund                              |              |                |                |                                        |               |                                        |               |
| Special Account                                        | 2,205.13     | 2,538.64       | 2,340.43       | (333.51)                               | -13.14%       | 198.21                                 | 8.47%         |
| OTHERS:                                                |              |                |                |                                        |               |                                        |               |
| Breakage                                               | 5,147.38     | 7,966.03       | 6,874.99       | (2,818.65)                             | -35.38%       | 1,091.04                               | 15.87%        |
| Unclaimed Tickets                                      | 0.00         | 0.00           | 0.00           | 0.00                                   | 0.00%         | 0.00                                   | 0.00%         |
| TOTAL COMMISSIONS AND<br>OTHERS                        | \$278,175.63 | \$327,263.14   | \$295,970.73   | (\$49,087.51)                          | -15.00%       | \$31,292.41                            | 10.57%        |
| TOTAL COMMISSIONS<br>RECEIVED FROM GUEST<br>FACILITIES | \$66,682.13  | \$70,258.73    | \$50,833.75    | (\$3,576.60)                           | -5.09%        | \$19,424.98                            | 38.21%        |
| NET PAID TO PUBLIC                                     | \$784,063.40 | \$966,239.39   | \$915,544.42   | (\$182,175.99)                         | -18.85%       | \$50,694.97                            | 5.54%         |